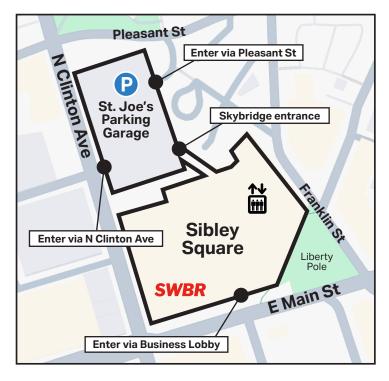

# **Enter Garage**

St. Joe's Parking Garage 72 N Clinton Ave, Rochester, NY 14604 or Pleasant St. entrance (see above)

### Park on Level 3

SWBR Visitor Parking spaces are 105-109 or any reserved parking spot with **black numbers**. Take the Skybridge to the Sibley Square.

# Take Skybridge to Sibley Square

Once in the building, proceed straight down the hallway, turning left at the end of the hallway to reach the elevators. SWBR is located on the 4th Floor.