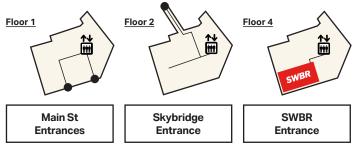

# Take Skybridge to Sibley Square

Once in the building, proceed straight down the hallway, turning left at the end of the hallway to reach the elevators. SWBR is located on the 4th Floor.

#### Sibley Square Elevator

Garage Level 3

Garage Level 3 to Skybridge

Skybridge to Sibley 2nd Floor

Left to Elevators

**Elevators to 4th Floor** 

4th Floor SWBR